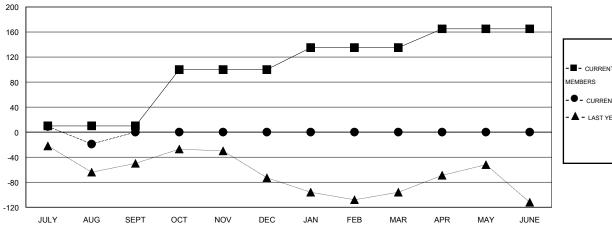

## GOALS AND ACTUAL NEW CLUBS CUMULATIVE

| -■- CURRENT YEAR GOALS FOR NEW    |
|-----------------------------------|
| MEMBERS                           |
| - ● - CURRENT YEAR ACTUAL MEMBERS |
| - ▲ - LAST YEAR ACTUAL MEMBERS    |